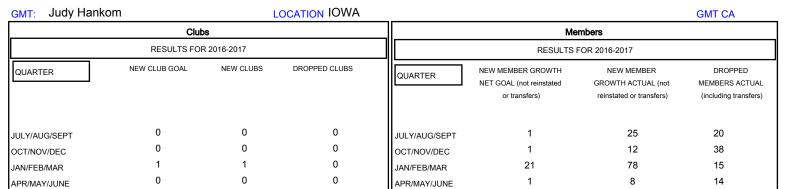

## MONTHLY MEMBERSHIP PROGRESS REPORT

## District 9 SE

Results as of: 4/30/2017







| DROPPED CLUBS: 0  DROPPED MEMBERS |         | 31 CLUBS OF 49 ADDED 1 OR MORE<br>NEW MEMBERS | GENDER DISTRIB  MALE  FEMALE | UTION<br>851 (71.27%)<br>343 (28.73%) |     |
|-----------------------------------|---------|-----------------------------------------------|------------------------------|---------------------------------------|-----|
| DECEASED                          | 19      | CLICK HERE FOR CUMULATIVE MEMBERSHIP DATA     | TOTAL FAMILY UNIT MEMBERS    |                                       | 241 |
| CLUB CANCELLED OTHER              | 0<br>68 |                                               | FAMILY MEMBERS PAYING HALF   |                                       | 121 |
| TOTAL                             | 87      |                                               | DUES