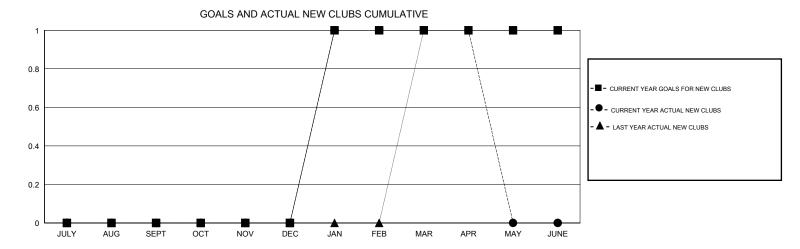

## MONTHLY MEMBERSHIP PROGRESS REPORT

## District 9 SE

Results as of: 4/30/2017







| DROPPED CLUBS: 0  DROPPED MEMBERS |         | 31 CLUBS OF 49 ADDED 1 OR MORE<br>NEW MEMBERS | GENDER DISTRIB  MALE  FEMALE | UTION<br>851 (71.27%)<br>343 (28.73%) |     |
|-----------------------------------|---------|-----------------------------------------------|------------------------------|---------------------------------------|-----|
| DECEASED                          | 19      | CLICK HERE FOR CUMULATIVE MEMBERSHIP DATA     | TOTAL FAMILY UNIT MEMBERS    |                                       | 241 |
| CLUB CANCELLED OTHER              | 0<br>68 |                                               | FAMILY MEMBERS PAYING HALF   |                                       | 121 |
| TOTAL                             | 87      |                                               | DUES