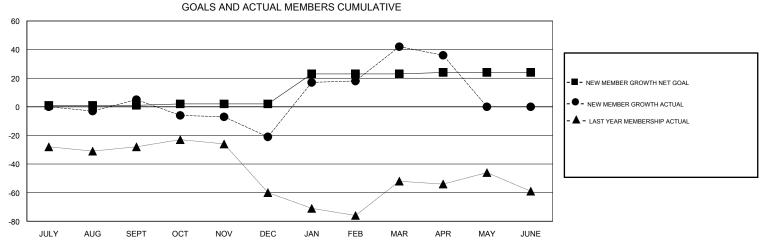

## MONTHLY MEMBERSHIP PROGRESS REPORT

## District 9 SE

Results as of: 4/30/2017







| DROPPED CLUBS: 0  DROPPED MEMBERS |         | 31 CLUBS OF 49 ADDED 1 OR MORE<br>NEW MEMBERS | GENDER DISTRIB  MALE  FEMALE | UTION<br>851 (71.27%)<br>343 (28.73%) |     |
|-----------------------------------|---------|-----------------------------------------------|------------------------------|---------------------------------------|-----|
| DECEASED                          | 19      | CLICK HERE FOR CUMULATIVE MEMBERSHIP DATA     | TOTAL FAMILY UNIT MEMBERS    |                                       | 241 |
| CLUB CANCELLED OTHER              | 0<br>68 |                                               | FAMILY MEMBERS PAYING HALF   |                                       | 121 |
| TOTAL                             | 87      |                                               | DUES